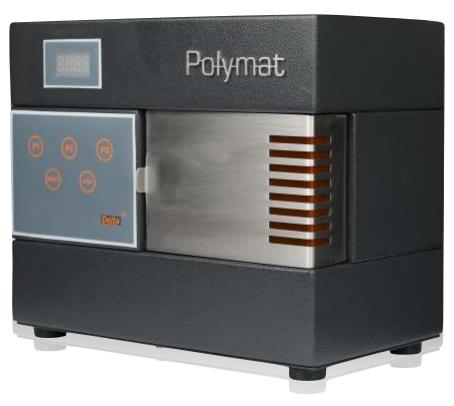

## Polymat Light Polymerization Unit

Polymat

Polymat is a light polymerization device to cure dental lab composites for C&B, ginigiva composite for denture characterization, post curing of 3D printed objects etc.

Curing Tray Set (Article no: 13016)

Polymat (Article no: 12001)

Tongs (Article no: 10130)

Manufactured by **Delta Labs** 323, SIDCO Women Industrial Estate, Vellanur P.O., Thirumullaivoyal, Chennai - 600 062. INDIA. Ph: 00 91 9884922713 Email: <u>info@deltadentallabs.com</u> Website: <u>www.deltadentallabs.com</u>